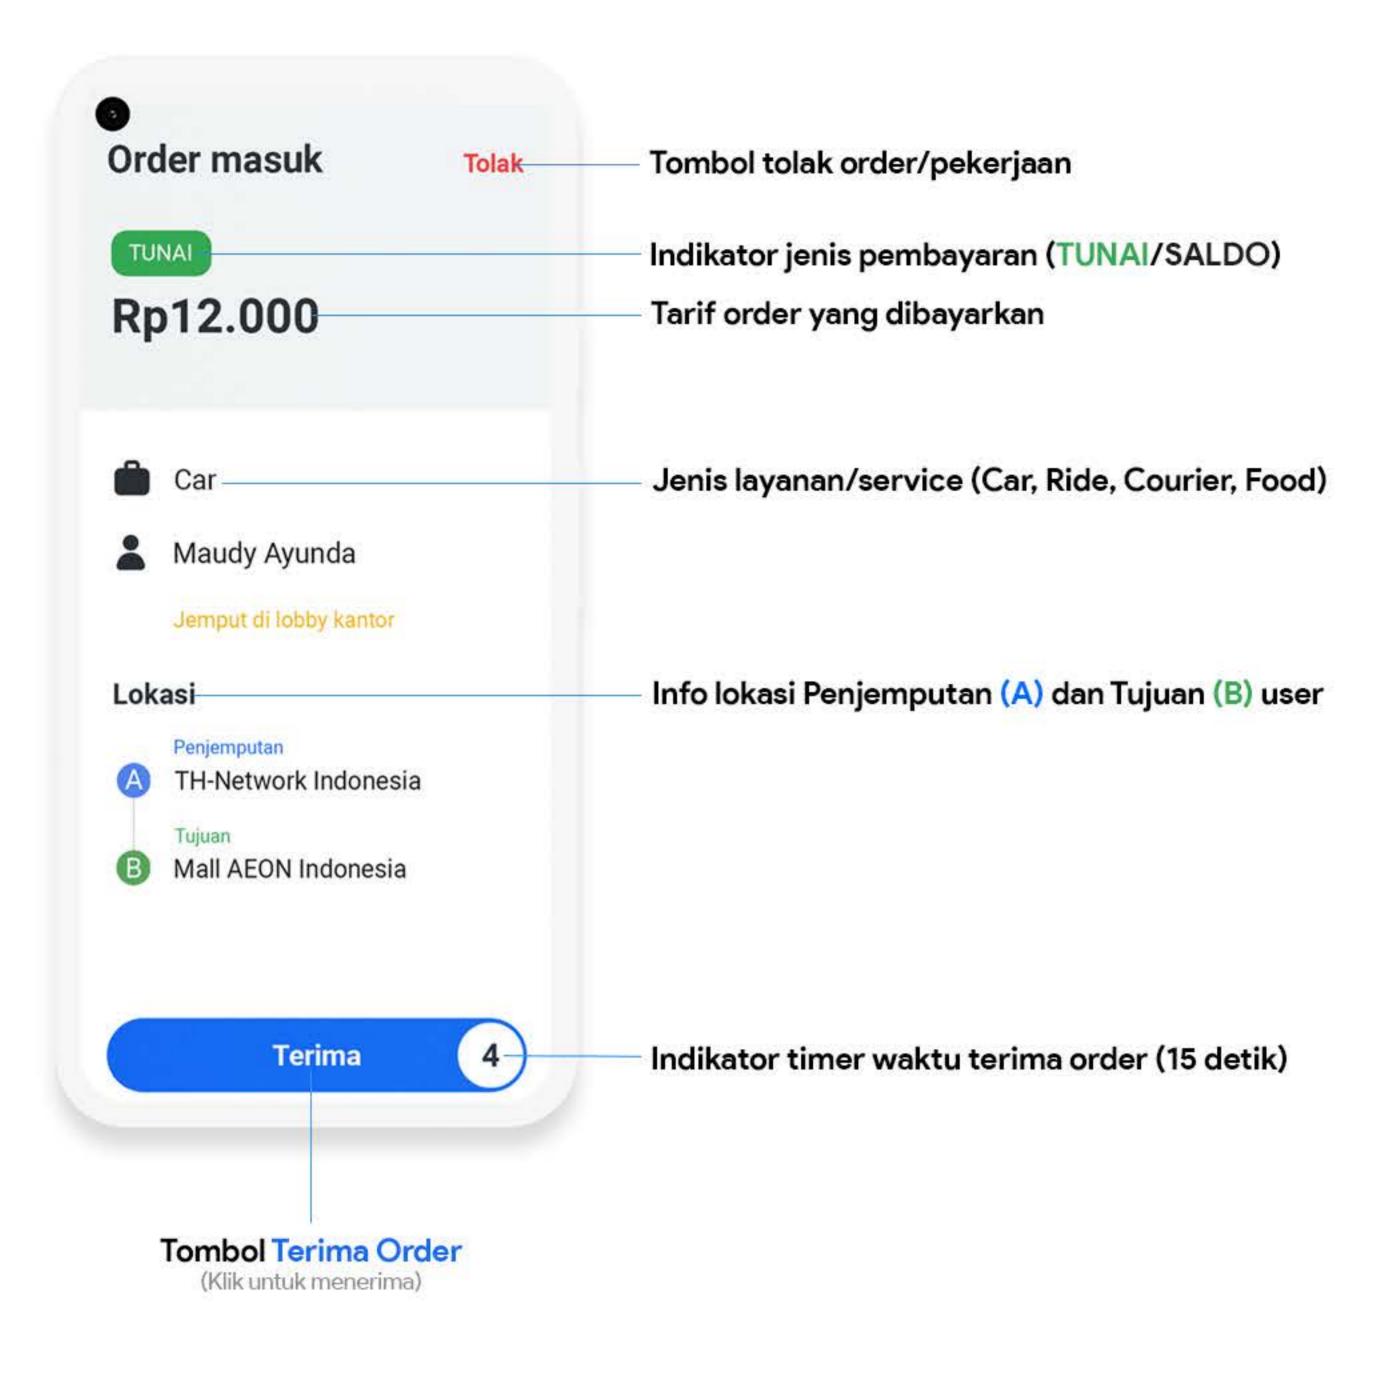

plikasi driver yang digunakan untuk menampilkan posisi driver dan routing lokasi penjemputan atau tujuan user. Map menggunakan engine dari google map yang powerfull.

Tombol Online/Offline

Lokasi/posisi driver 1 Titik lokasi/posisi driver secara realtime update.

Informasi status pekerjaan Menampilkan informasi status pekerjaan mitra .

Tombol performa pekerjaan Menampilkan informasi waktu online, jumlah order dan order yang dibatalkan.

⑦ On/Off traffic pada tampilan map Tombol on/off tampilan kondisi lalulintas di tampilan peta.

Fitur AutoBid (Auto Accept Order)

Tombol on/off penerimaan order secara otomatis ketika mendapatkan pekerjaan baru.



Info (Jumlah order/waktu online/order dibatalkan)

Tombol performa pekerjaan (Aktif)

# **THGO Driver app** Android v1.1.0

Accepting Order





## Ontrip



## **Finishing Order**



# **THGO Driver app** Android v1.1.0

Saldo





Cara topup saldo driver