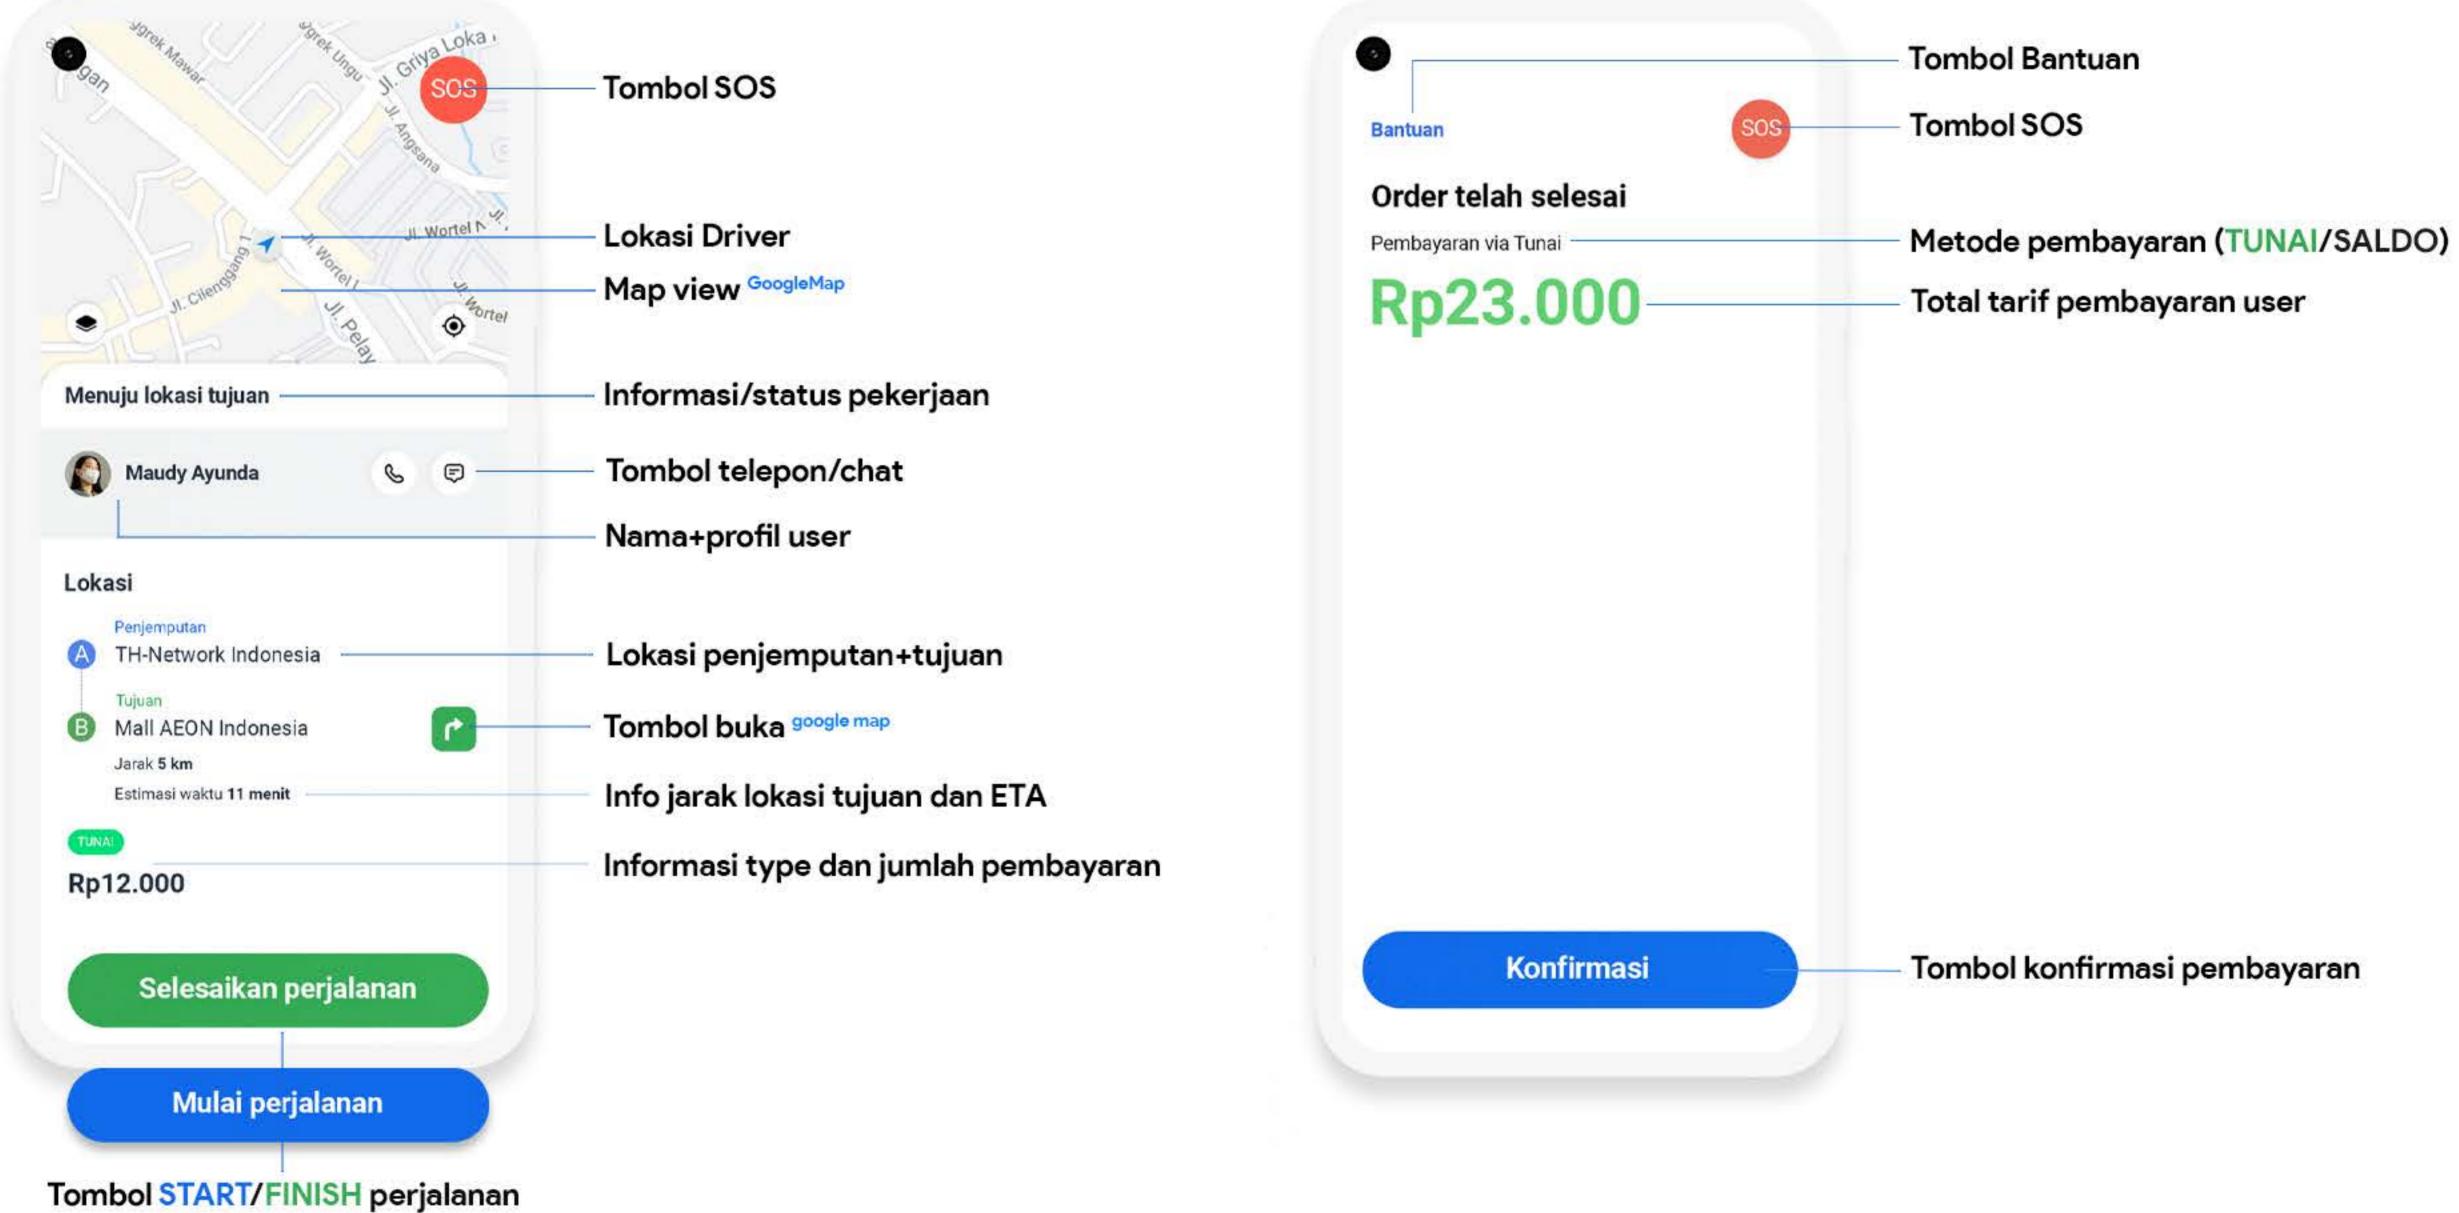

yang digunakan untuk menampilkan posisi driver dan routing lokasi penjemputan atau tujuan user. Map menggunakan engine dari google map yang powerfull.

Tombol Online/Offline

Lokasi/posisi driver 1 Titik lokasi/posisi driver secara realtime update.

Informasi status pekerjaan Menampilkan informasi status pekerjaan mitra .

Tombol performa pekerjaan Menampilkan informasi waktu online, jumlah order dan order yang dibatalkan.

⑦ On/Off traffic pada tampilan map Tombol on/off tampilan kondisi lalulintas di tampilan peta.

Fitur AutoBid (Auto Accept Order)

Tombol on/off penerimaan order secara otomatis ketika mendapatkan pekerjaan baru.



Info (Jumlah order/waktu online/order dibatalkan)

Tombol performa pekerjaan (Aktif)

# **THGO Driver app** Android v1.1.0

Accepting Order





## Ontrip



## **Finishing Order**



# **THGO Driver app** Android v1.1.0

Saldo





Cara topup saldo driver