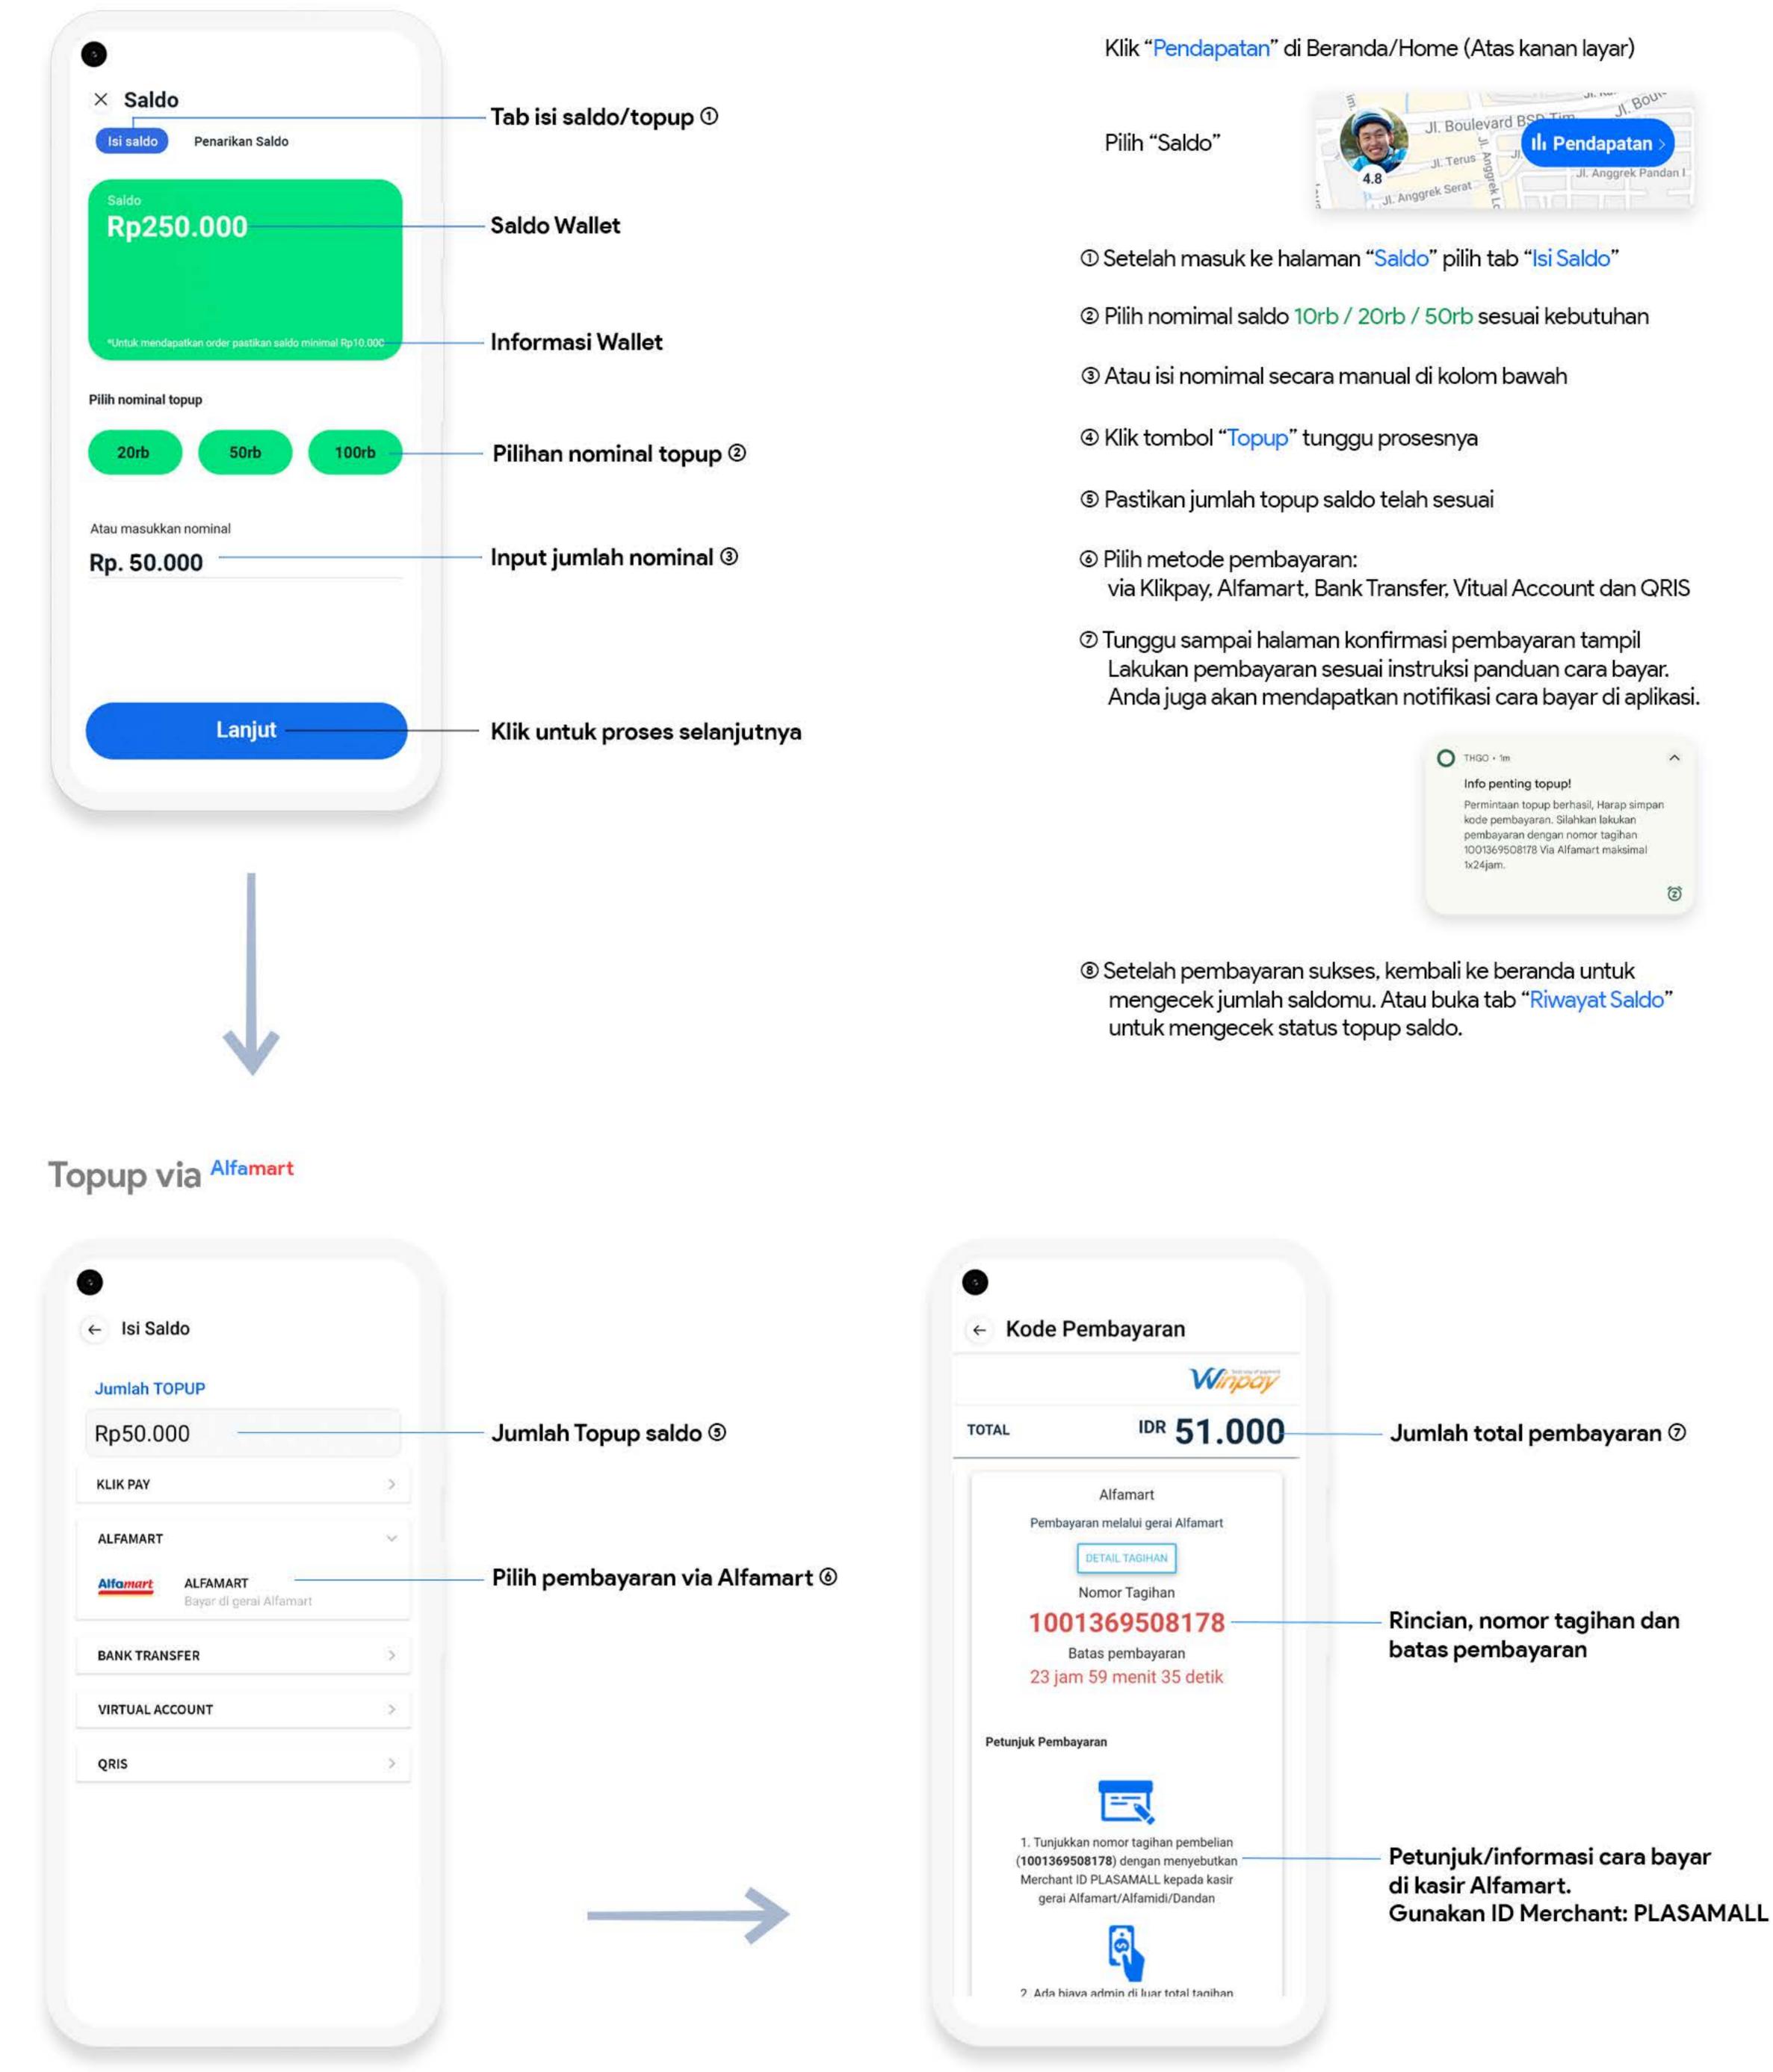

utan atau tujuan user. Map menggunakan engine dari google map yang powerfull.

Tombol Online/Offline

Lokasi/posisi driver 1 Titik lokasi/posisi driver secara realtime update.

Informasi status pekerjaan Menampilkan informasi status pekerjaan mitra .

Tombol performa pekerjaan Menampilkan informasi waktu online, jumlah order dan order yang dibatalkan.

⑦ On/Off traffic pada tampilan map Tombol on/off tampilan kondisi lalulintas di tampilan peta.

Fitur AutoBid (Auto Accept Order)

Tombol on/off penerimaan order secara otomatis ketika mendapatkan pekerjaan baru.



Info (Jumlah order/waktu online/order dibatalkan)

Tombol performa pekerjaan (Aktif)

# **THGO Driver app** Android v1.1.0

Accepting Order





## Ontrip



## **Finishing Order**



# **THGO Driver app** Android v1.1.0

Saldo





Cara topup saldo driver