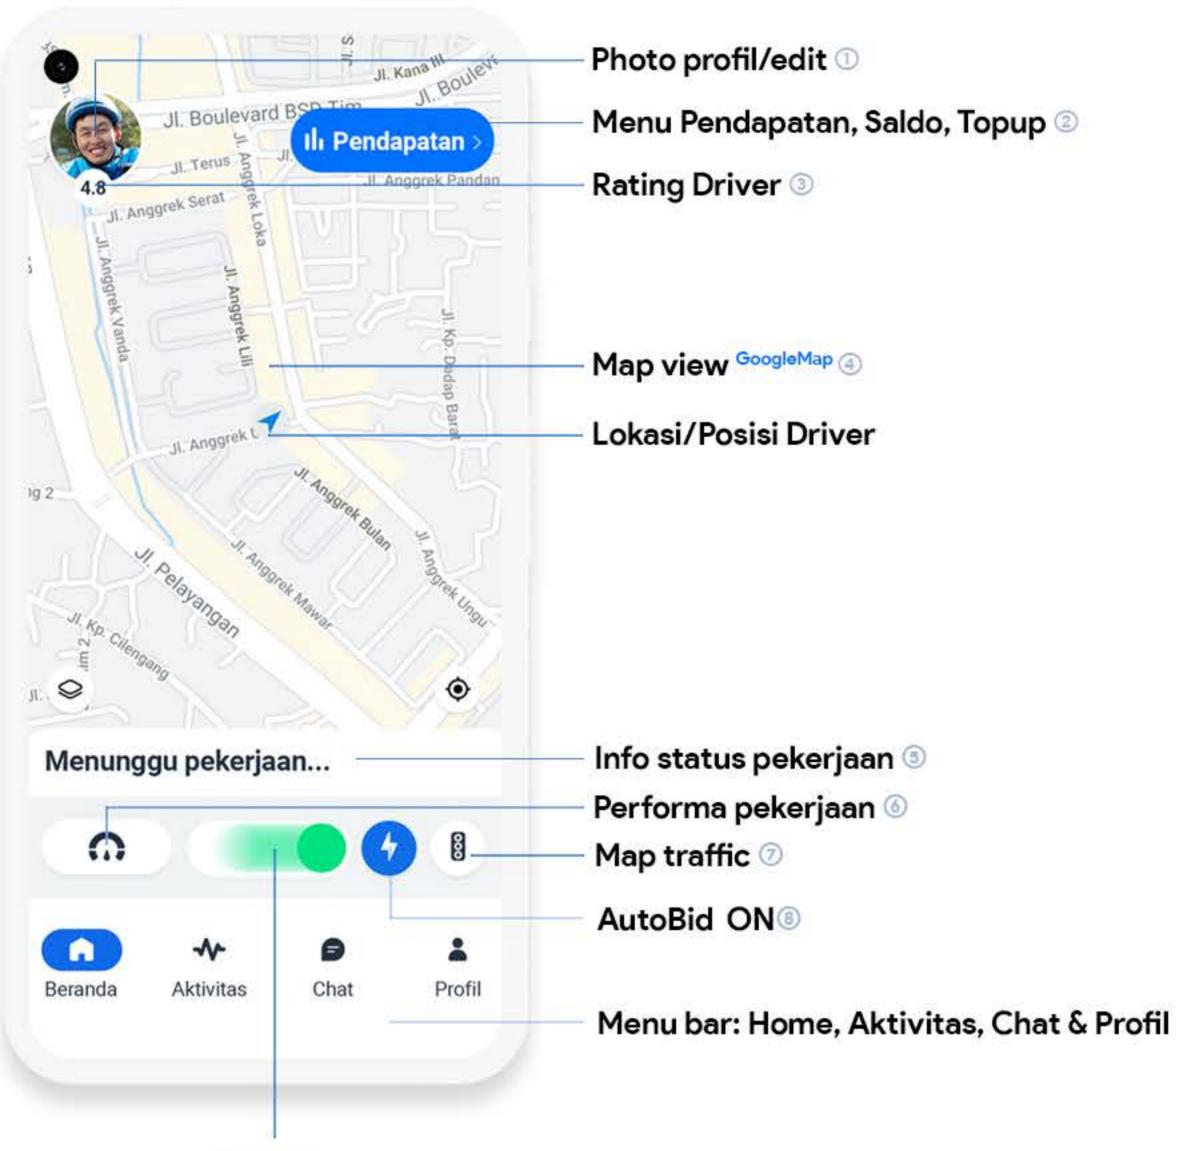

### O Photo profil/edit

Menampilkan photo profil driver dan sekaligus tombol akses ke menu Edit Profil untuk merubah data profil driver (nomor telpon, email)

② Akses menu pendapatan, saldo dan topup saldo Tombol akses menuju pilihan informasi pendapatan, pengecekan saldo wallet driver dan topup saldo driver.

#### 3 Rating Driver

Informasi nilai rating yang dimiliki mitra driver. Rating 0.0 menandakan driver belum pernah menjalankan order.

### Ap View powered by Googel Map

Tampilan map aplikasi driver yang digunakan untuk menampilkan posisi driver dan routing lokasi penjemputan atau tujuan user. Map menggunakan engine dari google map yang powerfull.

Tombol Online/Offline

Lokasi/posisi driver 1 Titik lokasi/posisi driver secara realtime update.

Informasi status pekerjaan Menampilkan informasi status pekerjaan mitra .

Tombol performa pekerjaan Menampilkan informasi waktu online, jumlah order dan order yang dibatalkan.

⑦ On/Off traffic pada tampilan map Tombol on/off tampilan kondisi lalulintas di tampilan peta.

Fitur AutoBid (Auto Accept Order)

Tombol on/off penerimaan order secara otomatis ketika mendapatkan pekerjaan baru.

Info (Jumlah order/waktu online/order dibatalkan)

Tombol performa pekerjaan (Aktif)