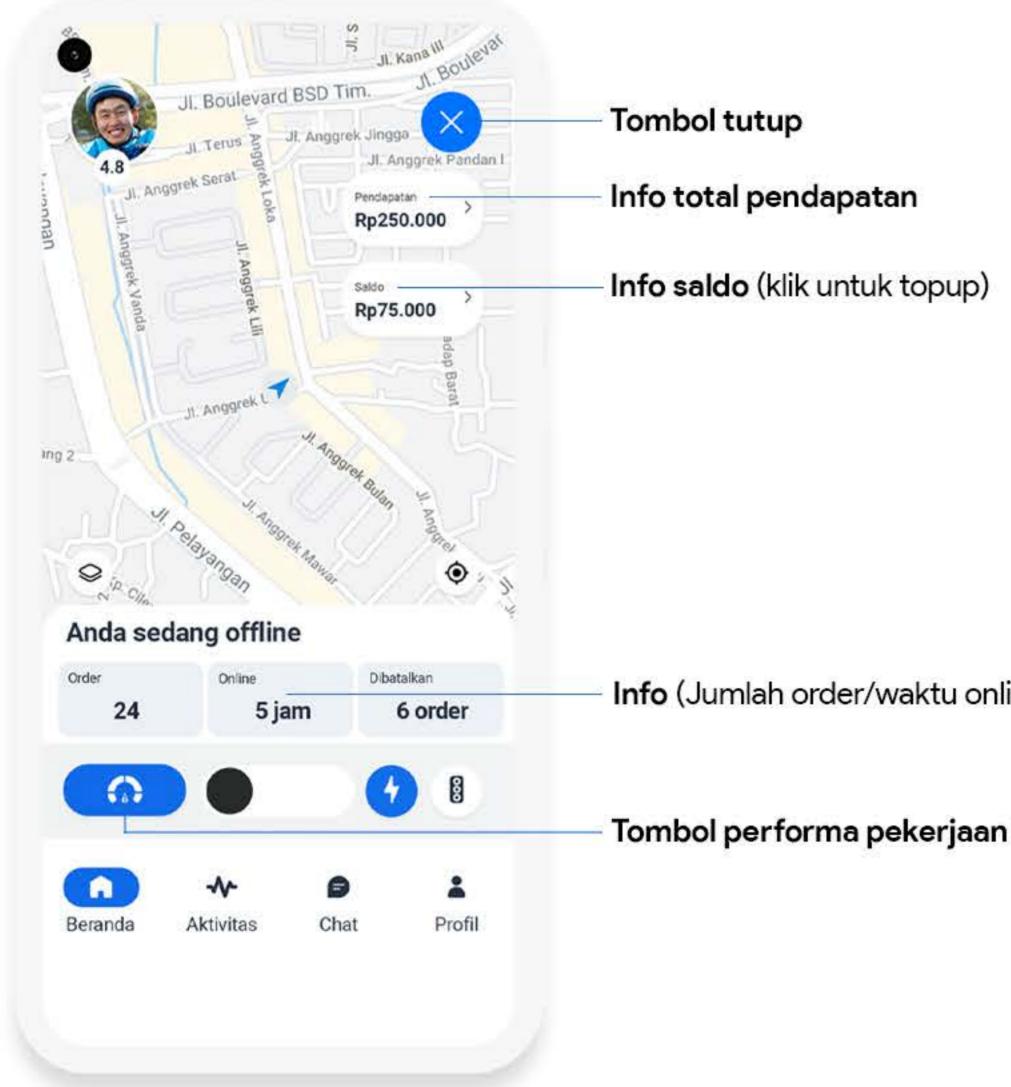

### O Photo profil/edit

Menampilkan photo profil driver dan sekaligus tombol akses ke menu Edit Profil untuk merubah data profil driver (nomor telpon, email)

② Akses menu pendapatan, saldo dan topup saldo Tombol akses menuju pilihan informasi pendapatan, pengecekan saldo wallet driver dan topup saldo driver.

Tombol Online/Offline

Lokasi/posisi driver 1 Titik lokasi/posisi driver secara realtime update.

Informasi status pekerjaan Menampilkan informasi status pekerjaan mitra .

Tombol performa pekerjaan Menampilkan informasi waktu online, jumlah order dan order yang dibatalkan.

Info (Jumlah order/waktu online/order dibatalkan)

Tombol performa pekerjaan (Aktif)